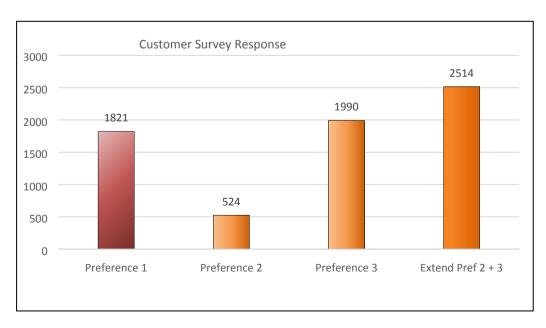

The survey eluded to a possibility of an increase in charge, which is not the recommended option of this report. Given that, the responses to the survey still indicated that 58% of subscribers are in favour of an extended collection period, of those, most selected Preference 3.